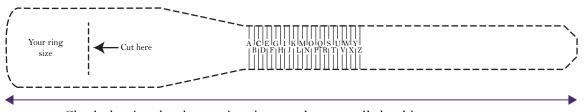

## Printable UK Standard Ring Sizer

## PLEASE ENUSRE THIS IS PRINTED 100% TO SCALE, NOT FIT TO PAGE.

## Option 1: Measuring your finger

- 1. Following the dotted lines, please cut out the ring sizer below.
- 2. Cut small line, indicated by 'Cut here'.
- 3. Place around the finger you would like to measure, pulling the smaller end of the ring sizer through the line cut.

Check the sizer has been printed correctly - overall should measure 151mm