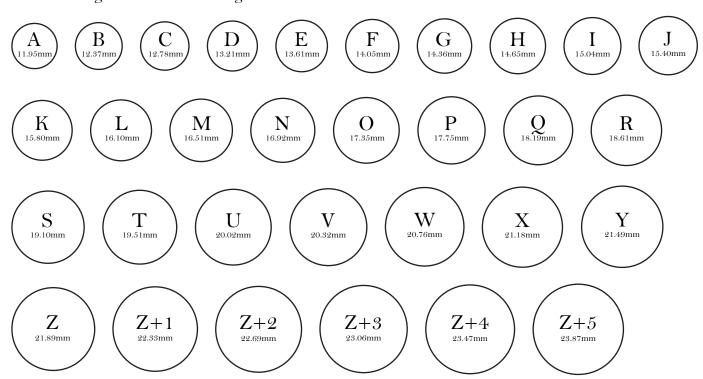

## Option 2: Measuring existing ring

Place existing ring onto the outlines below in order to determine the ring size. Inside of ring should touch the edge of the circle.